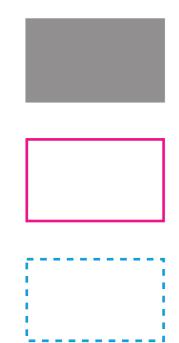

**1540 x 1530 mm / Bleed** the graphics must oversize to this area **1500 x 1490 mm / Print size** the graphics will be cropped to this size **1350 x 1340 mm / Safe area** in this area place important logos, text, images

## **ZWS150-150GDS**

**1540 x 1530 mm / Bleed** the graphics must oversize to this area **1500 x 1490 mm / Print size** the graphics will be cropped to this size **1350 x 1340 mm / Safe area** in this area place important logos, text, images