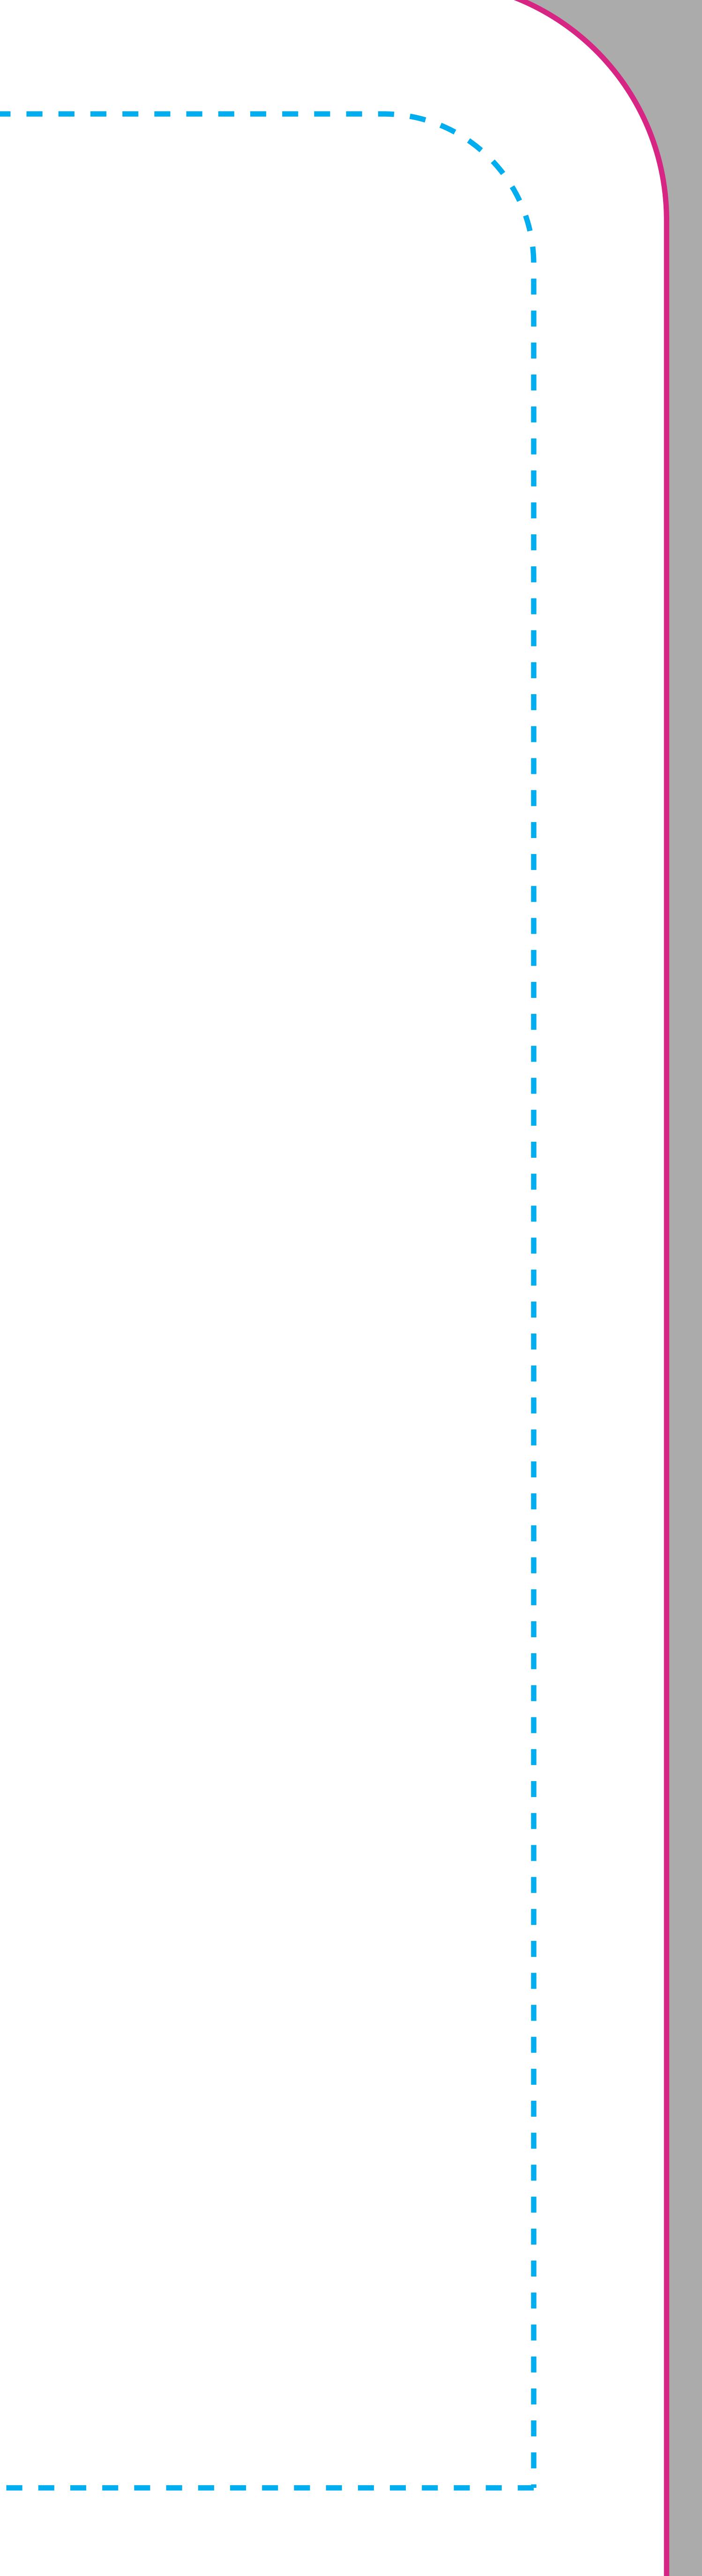

**1540 x 1530 mm / Bleed** the graphics must oversize to this area **1500 x 1490 mm / Print size** the graphics will be cropped to this size **1350 x 1340 mm / Safe area** in this area place important logos, text, images

## **ZWS150-150GDS**

**1540 x 1530 mm / Bleed** the graphics must oversize to this area **1500 x 1490 mm / Print size** the graphics will be cropped to this size **1350 x 1340 mm / Safe area** in this area place important logos, text, images